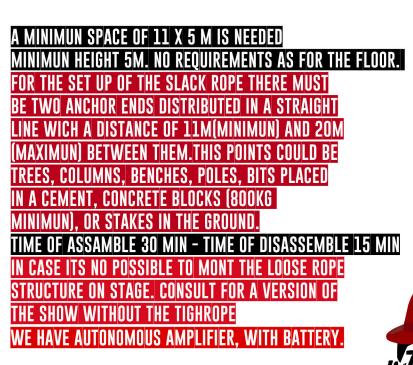

MARTIN CRUZ DE OÑA AYELEN TEJEDOR

.

en

A' MOVIE circus

800 KG

Distancia óptima: 15 MT

Minima: 10 MT

Máxima: 20 MT

800 KG