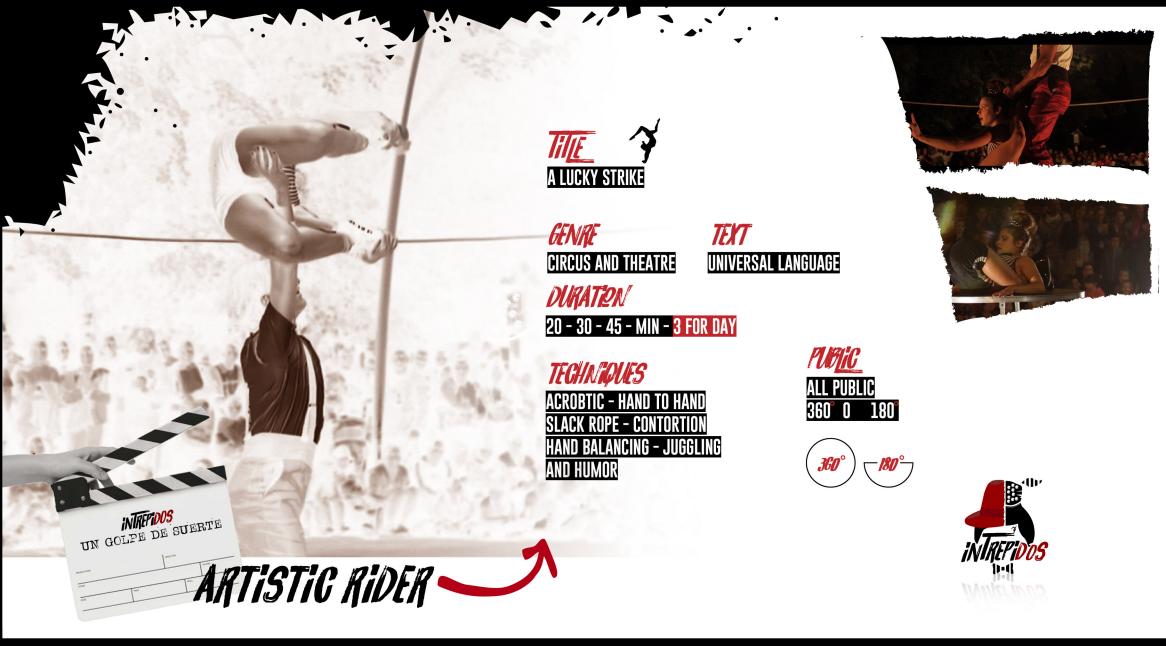

MARTIN CRUZ DE OÑA AYELEN TEJEDOR

.

en

A' MOVIE circus

800 KG

Distancia óptima: 15 MT

Minima: 10 MT

Máxima: 20 MT

800 KG

## ALSO WE NEED

A PLACE TO DRESSING AND WARMING UP THE SHOW. IN CASE OF DOING THE SHOW AT NIGHT OR IN THEATER, IT WILL BE NECESSARY FOR THE ORGANIZER TO HAVE A MINIMUM OF LIGHTS.

40r

1)•11