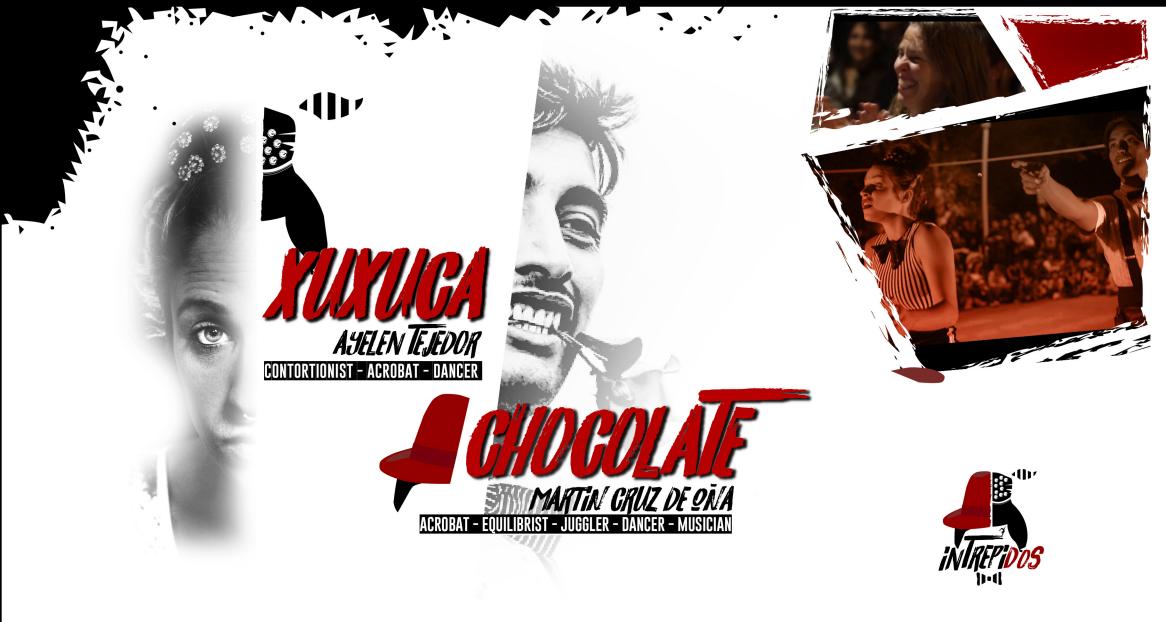

.

.

.

٠

A time portal where the mystery and fantasy blend with each other. Where the tightrope meets with the most beautiful contortionism that acrobatics can give us. Between dances and juggling we met Xuxuca and Chocolate.Two intrepid creatures looking for their destiny... Interacting with the people to get...

MARTIN CRUZ DE OÑA AYELEN TEJEDOR

.

en

A' MOVIE circus

800 KG

Distancia óptima: 15 MT

Minima: 10 MT

Máxima: 20 MT